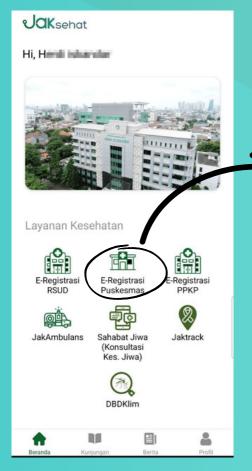

Belum memiliki akun? daftar disini

Klik E-Registrasi Puskesmas

Masukan nomor NIK lalu pilih jenis pasien

Klik untuk setuju

isi adalah benar adanya dan saya menyet kebijakan dari dinas kesehatan DKI Jakart